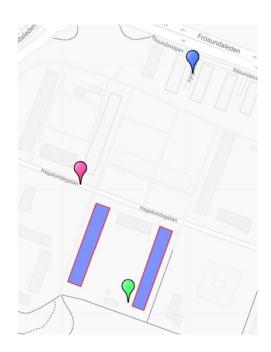

#### Trash truck

Bulky waste, non hazardous
Every 4th Tuesday 18:00-20:00
Hagalundsgatan 24 (on the yard)
25/1, 22/2, 22/3, 19/4,
17/5, 14/6, 12/7, 9/8,
6/9, 4/10, 1/11, 29/11,
27/12 and 24/1 2023.

### Recycling station

Packaging and textiles
Always open
Hagalundsgatan 11