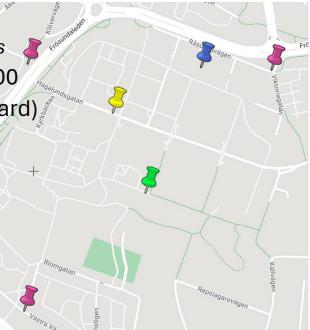

## Bulky trash and recycling 2024

Mobile environmental recycling station Accepts small amount of bulky trash, hazardous and electric waste. Manned station.

Even week numbers: Thursday 18:20-18:50 - Fyrgränd 2-4

## Mobile recycling station

Accepts small amounts of bulky trash, hazardous and electric waste as well as textiles and clothes to recycling as well as packaging. Chemist and advisor is manning this station.
Every 4th week on the road outside Hagalundsgatan 11
Monday 16.30-19.30: 11/3, 8/4.
Saturday 10.00-13.00: 18/5.

## Trash truck

Bulky waste, non hazardous
Every 4th Tuesday 18:00-20:00
Hagalundsgatan 24 (on the yard)
19/3, 16/4, 14/5, 11/6, 9/7, 6/8,
3/9, 1/10, 29/10, 26/11,
17/12, 30/12 (monday), 21/1.

Recycling station Packaging and textiles Always open Blomgatan/Västra Vägen Viktoriagatan (close to Frösundaleden) Södra Långgatan/Åkersvägen (turnzone)